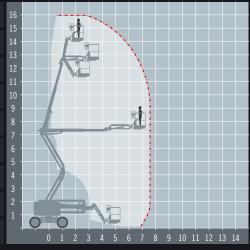

## **ENIE Z45/25BE**

## Dual power source articulating boom

\*Length and width shown are when stowed.

The Genie Z45\25BE combines the quiet, emission free and effective operation of a 48V machine with the versatillity of a diesel generator powered machine to provide a boom that is ideal for indoor and outdoor applications.