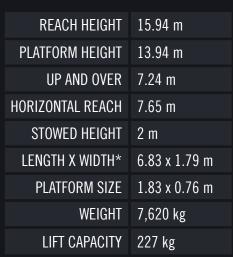

## **ENIE Z45/25BE**

## Dual power source articulating boom

\*Length and width shown are when stowed.

The Genie Z45\25BE combines the quiet, emission free and effective operation of a 48V machine with the versatillity of a diesel generator powered machine to provide a boom that is ideal for indoor and outdoor applications.